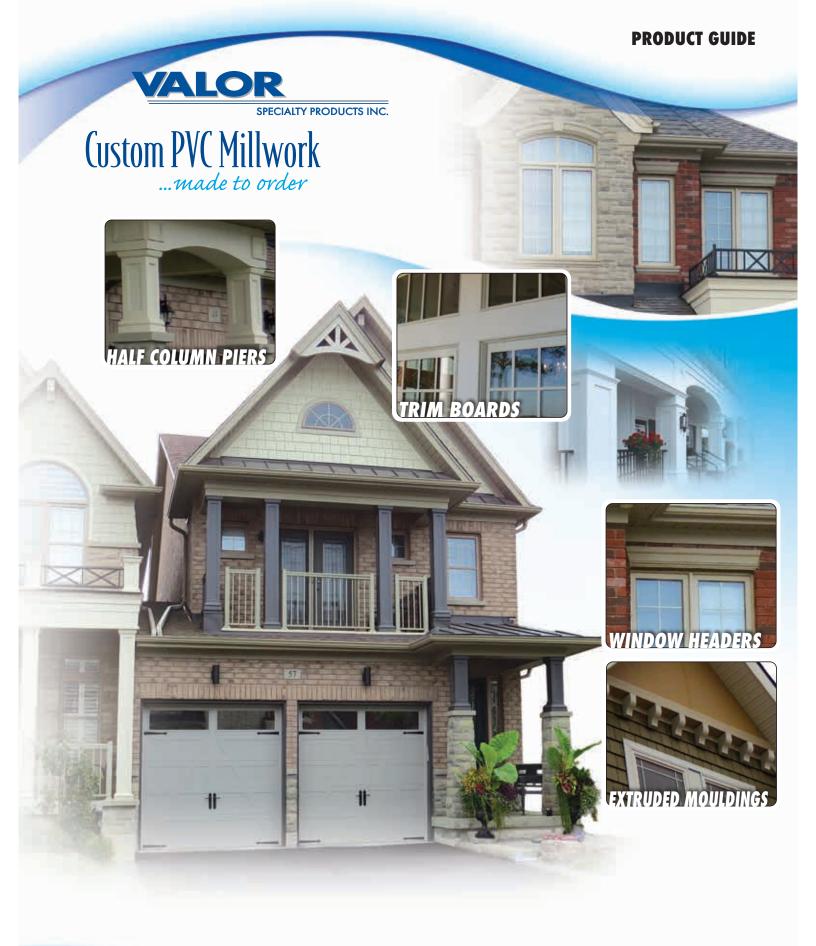

**PRODUCT GUIDE** 

**VALOR** 

SPECIALTY PRODUCTS INC.

## Custom PVC Millwork ...made to order

Valor Specialty Products Inc. produces one of the broadest ranges of PVC Millwork, allowing us to provide the best product solution. Decorative elements - whether trim, accents, moulding, louvers or full-sized gable pediments - are some of the highest-impact architectural details you can add to a home. Properly selected, they become the aesthetic focal point of design and impact the style and curb appeal of a property. PVC Millwork is more affordable, easier to install, and maintains appeal for decades.